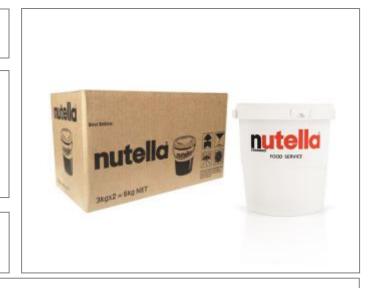

**DESCRIPTION & FORMAT:** 

Nutella 3 kg x 2

**PACK FORMAT:** 

**Plastic Bucket** 

**APPLICATION:** 

**Spread or Ingredient** 

3 kg (Bucket)

## PRODUCT CONFIGURATION:

| UNIT GTIN – APN CODE    | 9300698501454  |
|-------------------------|----------------|
| INNER GTIN – INNER CODE | -              |
| OUTER GTIN – TUN CODE   | 19300698016139 |

| LEVEL  | Nº OF | Nº OF  | LENGTH | DEPTH | HEIGHT | VOLUME | NET WEIGHT | GROSS WEIGHT |
|--------|-------|--------|--------|-------|--------|--------|------------|--------------|
|        | UNITS | INNERS | (CM)   | (CM)  | (CM)   | (m³)   | NEI WEIGHI | GROSS WEIGHT |
| UNIT   | 1     | -      | 17.0   | 17.0  | 19.0   | -      | 3.00 kg    | 3.108 kg     |
| INNER  | -     | -      | -      | -     | -      | -      | -          | -            |
| CARTON | 2     | -      | 35.2   | 18.5  | 20.5   | 0.0133 | 6.00 kg    | 6.45 kg      |
| PALLET | 180   | -      | 109.2  | 109.2 | 102.5  | 12.96  | 542.70 kg  | 593.10 kg    |